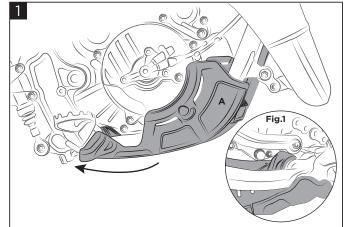

# SKID PLATE KTM SX 65 2024

SOTTOMOTORE KTM SX 65 2024

With force, push the skid plate (A) back towards the rear as indicated with the arrow. Make sure that the hook on the back of the skid plate is securely placed up and over the rear frame support

Spingere con forza il sottomotore (A) verso la parte posteriore della moto, come indicato dalla freccia. Accertarsi che il gancio del sottomotore si incastri sopra il traversino tondo del telaio (Fig. 1).