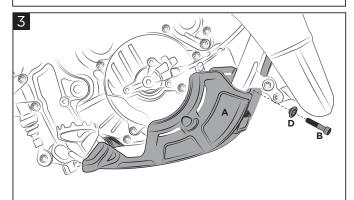

Secure the Skidplate (A) to the frame through the bolt (B) and the bushing (D).

Fissare il sottomotore (A) al telaio tramite la vite (B) e la boccola (D).