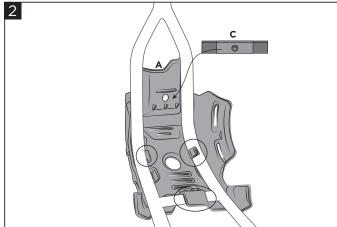

Make sure that all the hooks of the skidplate are well engaged at the frame and lay the bracket (C) into the appropriate seat. Assicurarsi che tutti i ganci del sottomotore siano ben incastrati al telaio ed appoggiare la staffa (C) nell'apposita sede.